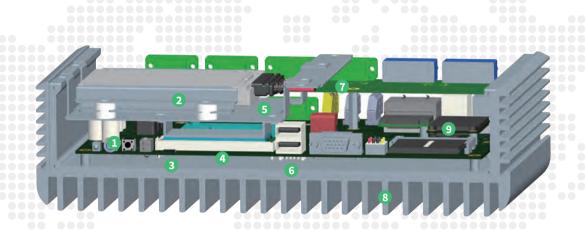

# Micro-customized design service

Our micro-customized design service offers minor configuration changes fast and effectively to help achieve quicker deployment.

- Power modules 60W, 90W, 120W
- 2 Storage devices SSD, mSATA, CFast
- 3 Carrier boards
- 4 Memory modules
- 5 ZIO modules Mini PCI Express, USB, COM, LAN
- 6 Embedded boards3.5" SBC, Pico-ITX, COM Express
  - 7 I/O boards DP/HDMI, USB, LAN
  - **8 Thermal solutions**Heatsink, cooler, system enclosure
  - Embedded modules
    Mini card for DIO, CAN, Wi-Fi