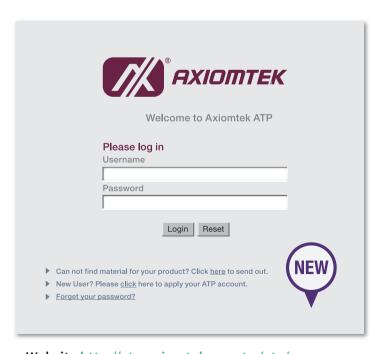

# Axiomtek Technical Portal

ATP (Axiomtek Technical Portal) is a useful tool that provides technical support, mechanical information and application notes. Please email us at info@axiomtek.com or contact your sales representative for the ID and password to access our technical portal.

# Web-based support service

Website http://atp.axiomtek.com.tw/atp/

The Axiomtek Technical Portal offers you non-stop support, 24 hours a day, 7 days a week to address your critical issues. No matter what time it is or where you are, you can find useful technical information and utilities on it.

### **Secure Site**

• ATP is a secure site and requires users to log in with a unique user ID and password provided by Axiomtek.