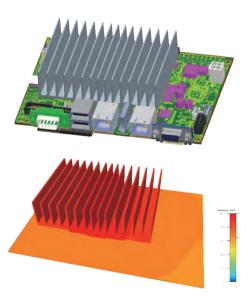

# **Thermal Solution Service**

A successful thermal design can improve the reliability of the system and prevent early stage failures when the products go into the field. Axiomtek's thermal solutions service provides viable options for heat dissipation that will meet the project design requirements. The Axiomtek design engineering team will assist the customer with its implementation and testing to ensure successful deployment. We will also provide mechanical and thermal detailed information to customers who may choose to manage the process themselves.

Axiomtek has built up a thermal design database to offer customers board-level ME drawings to assist with designing system chassis. We can provide thermal hot spot images and feasibility studies by using the FloTHERM thermal simulation, which can predict airflow and heat transfer in and around electronic equipment to help reduce design errors and save time.

Axiomtek can provide custom-designed heatsinks or coolers per specifications. The thermal customization service is available upon request.