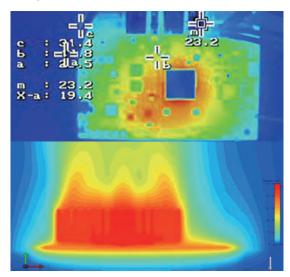

# **Thermal Solution Service**

A successful thermal design can improve the reliability of the system and prevent early stage failures when the products go into the field. Axiomtek's thermal solutions service provides viable options for heat dissipation that will meet the project design requirements. The Axiomtek design engineering team will assist the customer with its implementation and testing to ensure successful deployment. We will also provide mechanical and thermal detailed information to customers who may choose to manage the process themselves.

Axiomtek has built up a thermal design database to offer customers board-level ME drawings to assist with designing system chassis. We can provide thermal hot spot images and feasibility studies by using the FloTHERM thermal simulation, which can predict airflow and heat transfer in and around electronic equipment to help reduce design errors and save time.